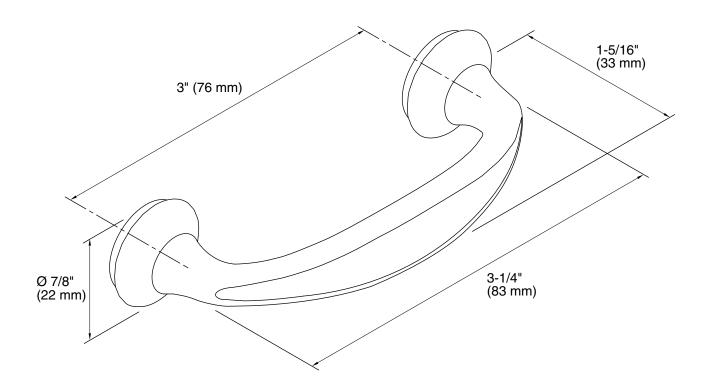

### **Technical Information**

All product dimensions are nominal. Material: Metal